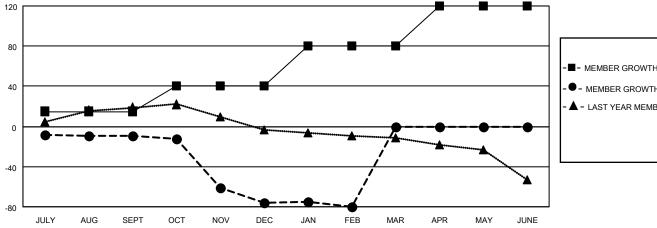

#### GOALS AND ACTUAL MEMBERS CUMULATIVE

| <ul> <li>MEMBER GROWTH NET GOAL</li> </ul> | ■- | MEMBER | GROWTH | NET | GOAL |
|--------------------------------------------|----|--------|--------|-----|------|
|--------------------------------------------|----|--------|--------|-----|------|

- MEMBER GROWTH ACTUAL

▲ - LAST YEAR MEMBERSHIP ACTUAL

Results as of: 2/28/2021

| DROPPED CLUBS: 1 |     |
|------------------|-----|
| DROPPED MEMBERS  |     |
| DECEASED         | 3   |
| CLUB CANCELLED   | 0   |
| OTHER            | 101 |
| TOTAL            | 104 |